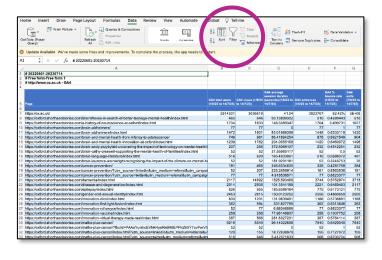

### Insert raw data into your audit template

In case you need to refer to the GA4 raw data during analysis, paste this into the GA4 data (raw) tab in the audit template.

Also keep a separate copy of the GA4 report so that it can be filtered

| A                                                                                                                  | В                                    | С                                   | D                                                                  | E             | F                                              | G                                |
|--------------------------------------------------------------------------------------------------------------------|--------------------------------------|-------------------------------------|--------------------------------------------------------------------|---------------|------------------------------------------------|----------------------------------|
| Name Box I.ox.ac.uk - GA4                                                                                          |                                      |                                     |                                                                    |               |                                                |                                  |
| # Free ionii-Free form 1                                                                                           |                                      |                                     |                                                                    |               |                                                |                                  |
| # <b># 20220601-20230714</b>                                                                                       |                                      |                                     |                                                                    |               |                                                |                                  |
| 1                                                                                                                  |                                      |                                     |                                                                    |               |                                                |                                  |
| 5 Page                                                                                                             | GA4 total users<br>(1/6/22 to 14/7/2 | GA4 views (1/6/22<br>3) to 14/7/23) | GA4 average<br>session duraton<br>(seconds) (1/6/22 to<br>14/7/23) | GA4 entrances | GA4 %<br>bounce rate<br>(1/6/22 to<br>14/7/23) | GA4<br>exits<br>(1/6/2<br>14/7/2 |
|                                                                                                                    | 00440                                | 0000040                             | 44.04                                                              | 0000707       | 00.400/                                        | 0.5                              |
| https://ox.ac.uk/                                                                                                  | 29143                                |                                     |                                                                    |               | 62.42%                                         |                                  |
| https://oxford.shorthandstories.com/BrainWaves-in-search-of-better-teenage-mental-health/index.html                | 4                                    |                                     |                                                                    |               |                                                |                                  |
| https://oxford.shorthandstories.com/a-history-of-neuroscience-at-oxford/index.html                                 | 17                                   |                                     |                                                                    |               | 0.499731                                       | _                                |
| 0 https://oxford.shorthandstories.com/brain-alzheimers/                                                            |                                      | 77 77                               |                                                                    |               |                                                |                                  |
| https://oxford.shorthandstories.com/brain-alzheimers/index.html                                                    | 14                                   |                                     |                                                                    |               |                                                |                                  |
| https://oxford.shorthandstories.com/brain-and-mental-health-from-infancy-to-adolescence/                           | 7.                                   |                                     |                                                                    |               |                                                |                                  |
| https://oxford.shorthandstories.com/brain-and-mental-health-innovation-at-oxford/index.html                        | 12                                   |                                     |                                                                    |               |                                                |                                  |
| https://oxford.shorthandstories.com/brain-andy-przybylski-uncovering-the-impact-of-technology-on-mental-health/inc |                                      |                                     |                                                                    |               |                                                | _                                |
| https://oxford.shorthandstories.com/brain-cathy-creswell-supporting-the-mental-health-of-families/index.html       |                                      | 52 52                               |                                                                    |               |                                                |                                  |
| https://oxford.shorthandstories.com/brain-language-literature/index.html                                           | 5                                    |                                     |                                                                    | 516           |                                                |                                  |
| https://oxford.shorthandstories.com/brain-laurence-wainwright-recognising-the-impact-of-the-climate-on-mental-heal |                                      | 52 52                               |                                                                    |               |                                                |                                  |
| https://oxford.shorthandstories.com/cancer-prevention/                                                             |                                      | 31 465                              |                                                                    |               |                                                |                                  |
| https://oxford.shorthandstories.com/cancer-prevention/?utm_source=linkedin&utm_medium=referral&utm_campaign        |                                      | 52 207                              |                                                                    |               |                                                |                                  |
| https://oxford.shorthandstories.com/cancer-prevention/?utm_source=twitter&utm_medium=referral&utm_campaign=c       |                                      | 77 77                               |                                                                    |               |                                                |                                  |
| https://oxford.shorthandstories.com/dementia/index.html                                                            | 21                                   |                                     |                                                                    |               |                                                |                                  |
| https://oxford.shorthandstories.com/disease-and-degeneration/index.html                                            | 20                                   | 2505                                |                                                                    |               |                                                |                                  |
| https://oxford.shorthandstories.com/epilepsy/index.html                                                            | 8:                                   |                                     |                                                                    |               |                                                |                                  |
| https://oxford.shorthandstories.com/gender-and-sexual-identity/index.html                                          | 24                                   | 2815                                | 150.0123252                                                        | 2556          | 0.4860659                                      | )                                |
| https://oxford.shorthandstories.com/innovation-dice/index.html                                                     | 8                                    | 1291                                | 131.9839491                                                        | 1188          | 0.5738881                                      |                                  |
| https://oxford.shorthandstories.com/innovation-first-light-fusion/index.html                                       | 3                                    | 594                                 | 331.827765                                                         | 362           | 0.6313646                                      |                                  |
| https://oxford.shorthandstories.com/innovation-rollsroyce/index.html                                               |                                      | 52 77                               | 6.88046589                                                         | 77            | 0.6623377                                      |                                  |
| https://oxford.shorthandstories.com/innovation-vaccine/index.html                                                  | 2                                    | 58 258                              | 77.98146937                                                        | 258           | 0.1007752                                      |                                  |
| https://oxford.shorthandstories.com/innovation-virtual-therapy-made-real/index.html                                | 3                                    | 568                                 | 281.6327231                                                        | 387           | 0.5784114                                      |                                  |
| https://oxford.shorthandstories.com/maths-plus-cancer/                                                             | 52                                   | 16 8340                             | 96.44022698                                                        | 7540          | 0.6429345                                      | 5                                |
| https://oxford.shorthandstories.com/maths-plus-cancer/?fbclid=PAAaYurshcEVNK4yeRk6R0EPFNZ6XY7ovPwiVSrF             | bfaQjPZo6_EFs24qr-oL0                | 52 52                               | 0                                                                  | 52            | 1                                              |                                  |
| https://oxford.shorthandstories.com/maths-plus-cancer/index.html?utm_source=linkedin&utm_medium=referral&utm_      | _campaign=cancer 1:                  | 29 155                              | 18.72638979                                                        | 155           | 0.7127072                                      |                                  |
| https://oxford.shorthandstories.com/maths-plus-cancer/index.html?utm_source=twitter&utm_medium=referral&utm_c      | ampaign=cancer 5                     | 646                                 | 5.412371633                                                        |               |                                                |                                  |
| https://oxford.shorthandstories.com/mental-health-and-the-world-around-us/                                         | 31                                   | 76 3899                             | 109.316835                                                         | 3357          | 0.6362405                                      | 5                                |
| https://oxford.shorthandstories.com/mental-health-data/index.html                                                  | 3                                    | 516                                 | 53.15414937                                                        | 387           | 0.790224                                       |                                  |
| https://oxford.shorthandstories.com/parental-and-maternal/                                                         | 12                                   | 1601                                | 159.5551228                                                        | 1239          | 0.6933167                                      |                                  |
| https://oxford.shorthandstories.com/professor-kj-patel/                                                            | 30-                                  | 17 3899                             | 147.8832023                                                        | 3615          | 0.6644562                                      | 2                                |
| https://oxford.shorthandstories.com/professor-kj-patel/index.html                                                  | 1:                                   | 29 232                              | 244.1500896                                                        | 155           | 0.6280193                                      | 3                                |
| https://pyford.ghorthon.deteriog.gom/gloon.givediag.yhuthm.gnd.montel.hegithfindey.html                            | 22                                   | 2000                                | 06 6110600                                                         | 2505          | 0.6045770                                      |                                  |