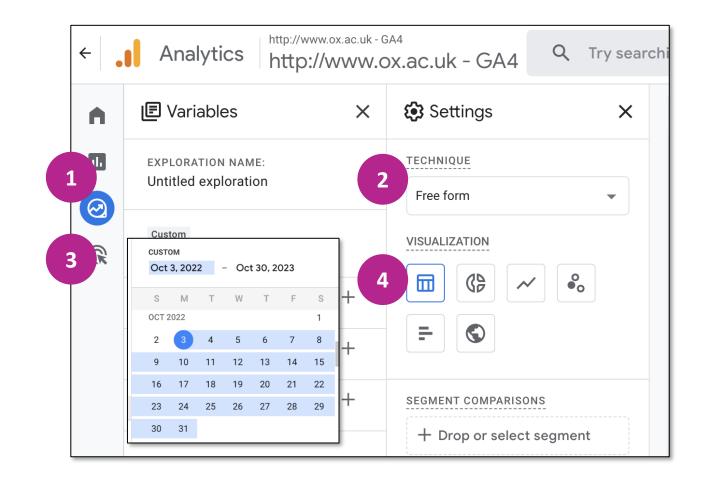

### Generating a custom GA4 report

Log in toyour website'sGA4 account

Go top,
left-hand
corner of the
screen and roll
over the icons

3 Select 'Explore'

Choose a blank report on the following menu screen

### **Setting up** your custom GA4 report

- **Exploration name** 
  - Add a name for your report
- **Technique**Check this is set to 'Free form'
- Date range: Custom

To collect comprehensive data to inform and support content migration decisions, GA4 reports should cover a 12-month period

Visualization
Select the table icon