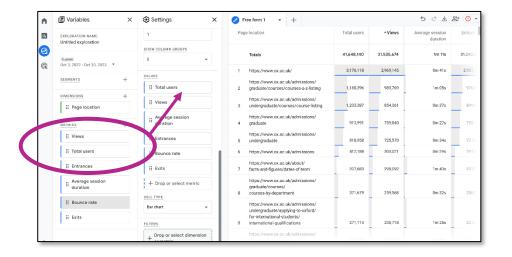

# Adding metrics to your GA4 report

You will see
that boxes for
each of your
metrics have
appeared
under the

'Metrics'

header

http://www.ox.ac.uk - GA4 Analytics http://www.ox.ac.uk - GA4 | ■ Variables Settings × # Page location Untitled exploration + Drop or select dimension R Oct 3, 2022 - Oct 30, 2023 \* SHOW ROWS DIMENSIONS # Page location NESTED ROWS + Drop or select dimension Average session # Entrances :: Total users

Scroll down the 'Settings' column until you see a section with the header 'Values'

Drag the metrics
boxes
to 'Values' and
you'll see your
audit starting
to build

In the audit you download, the metrics will appear in the same order (from left to right) as you place these boxes in the 'Values' column (that is, the first metric in the spreadsheet will be the top box in 'Values', the second metric will be the second box and so on). You can move the metric boxes in GA4 to change the order