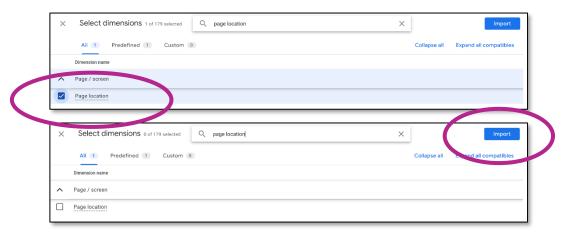

# Selecting data for audit rows

Select the
'Dimensions'
menu

Search for 'Page location' in the search bar at the top of the page

When 'Page location' appears in the list below the search bar, tick the box and select 'Import'