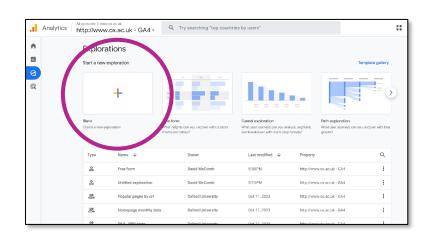

### Generating a custom GA4 report

Log in toyour website'sGA4 account

Go top,
left-hand
corner of the
screen and roll
over the icons

3 Select 'Explore'

Choose a blank report on the following menu screen

### **Setting up** your custom GA4 report

- **Exploration name** 
  - Add a name for your report
- **Technique**Check this is set to 'Free form'
- Date range: Custom

To collect comprehensive data to inform and support content migration decisions, GA4 reports should cover a 12-month period