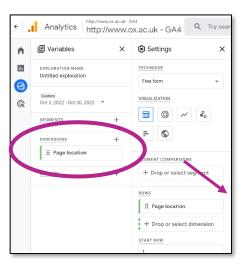

# Selecting data for audit rows

You will see that a

'Page location' box

has appeared

under 'Dimensions'

Click on the 'Page location'
box and drag it
to 'Rows' in the 'Settings'
column. The 'Page
location' box should
appear under 'Rows'