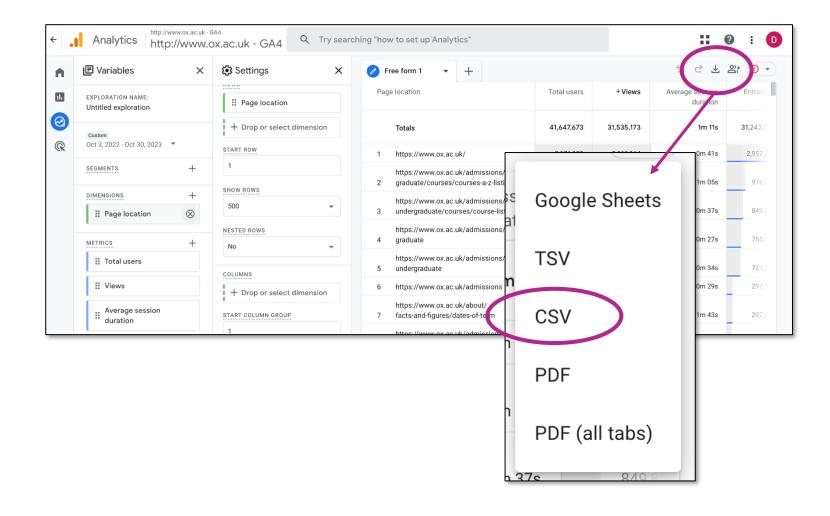

To download your report, select the download icon at the top, right-hand corner of the GA4 dashboard.

Choose 'CSV' to download data that can be easily inserted into your content audit template.