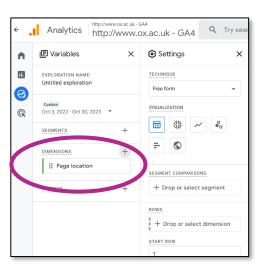

# Selecting data for audit rows

Select the
'Dimensions'
menu

Search for 'Page location' in the search bar at the top of the page

When 'Page location' appears in the list below the search bar, tick the box and select 'Import'

# Selecting data for audit rows

You will see that a

'Page location' box

has appeared

under 'Dimensions'

Click on the 'Page location'
box and drag it
to 'Rows' in the 'Settings'
column. The 'Page
location' box should
appear under 'Rows'