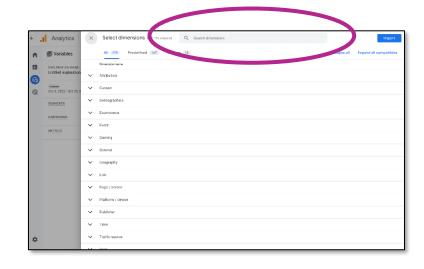

# Selecting data for audit rows

Select the
'Dimensions'
menu

Search for 'Page location' in the search bar at the top of the page

When 'Page location' appears in the list below the search bar, tick the box and select 'Import'