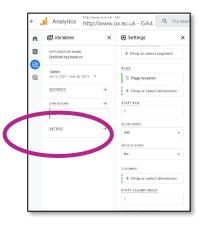

# **Selecting metrics** for your GA4 report

Select the 'Metrics' menu

2 As you did for page location, search for and add metrics

3 Select and add these metrics:

- total users
- views
- average session duration
- entrances
- bounce rate
- exits

When the metric
you need appears
in the menu, check
the tick box and hit
'Import'

# Adding metrics to your GA4 report

You will see
that boxes for
each of your
metrics have
appeared
under the

'Metrics'

header

http://www.ox.ac.uk - GA4 Analytics http://www.ox.ac.uk - GA4 | ■ Variables Settings × # Page location Untitled exploration + Drop or select dimension R Oct 3, 2022 - Oct 30, 2023 \* SHOW ROWS DIMENSIONS # Page location NESTED ROWS + Drop or select dimension Average session # Entrances :: Total users