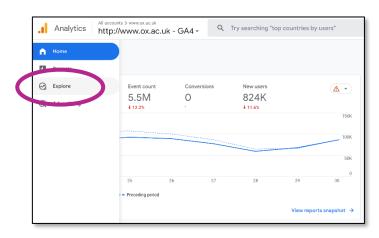

### Generating a custom GA4 report

Log in toyour website'sGA4 account

Go top,
left-hand
corner of the
screen and roll
over the icons

3 Select 'Explore'

Choose a blank report on the following menu screen