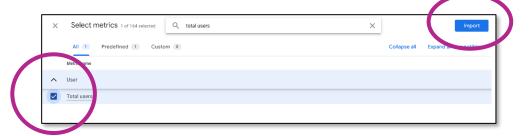

# **Selecting metrics** for your GA4 report

Select the 'Metrics' menu

2 As you did for page location, search for and add metrics

3 Select and add these metrics:

- total users
- views
- average session duration
- entrances
- bounce rate
- exits

When the metric
you need appears
in the menu, check
the tick box and hit
'Import'