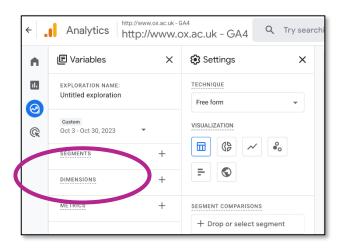

### **Setting up** your custom GA4 report

- **Exploration name** 
  - Add a name for your report
- **Technique**Check this is set to 'Free form'
- Date range: Custom

To collect comprehensive data to inform and support content migration decisions, GA4 reports should cover a 12-month period

Visualization
Select the table icon