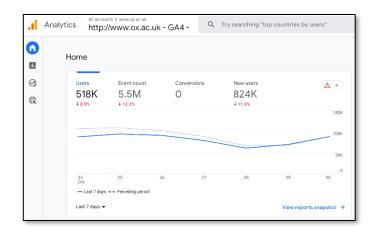

# Generate a Google Analytics (GA4) report

### **Using** Google Analytics 4 (GA4)

If you do not have access to a GA4 dashboard for your website, you should request this as soon as possible. If you use another analytics package, please refer to their online guides for assistance.

If you have used Google Analytics in the past, but not GA4, the dashboard may be confusing. But this guide will show you how to create a report for your content audit.

Google Analytics is capable of amazing things and can offer valuable user insights. But you only need a basic GA4 report to begin understanding the volume of published pages and the migration challenge.