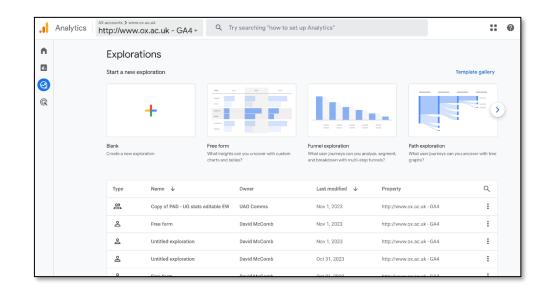

### Generating a custom GA4 report

Log in toyour website'sGA4 account

Go top,
left-hand
corner of the
screen and roll
over the icons

3 Select 'Explore'

Choose a blank report on the following menu screen