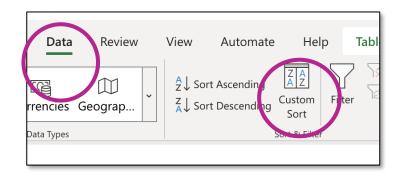

# **Selecting metrics** for your GA4 report

Select the 'Metrics' menu

2 As you did for page location, search for and add metrics

3 Select and add these metrics:

- total users
- views
- average session duration
- entrances
- bounce rate
- exits