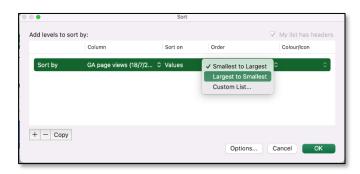

At this stage you should also select 'Show rows' and choose '500'. This will display 500 lines of data in your GA4 online report – but the report you download will have many more lines of data to analyse

Scroll down the 'Settings' column until you see a section with the header 'Values'

Drag the metrics
boxes
to 'Values' and
you'll see your
audit starting
to build

In the audit you download, the metrics will appear in the same order (from left to right) as you place these boxes in the 'Values' column (that is, the first metric in the spreadsheet will be the top box in 'Values', the second metric will be the second box and so on). You can move the metric boxes in GA4 to change the order