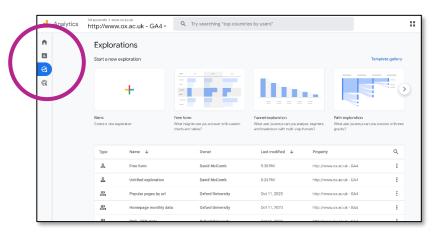

### Generating a custom GA4 report

Log in toyour website'sGA4 account

Go top,
left-hand
corner of the
screen and roll
over the icons

3 Select 'Explore'

Choose a blank report on the following menu screen

### **Setting up** your custom GA4 report

- **Exploration name** 
  - Add a name for your report
- **Technique**Check this is set to 'Free form'
- Date range: Custom

To collect comprehensive data to inform and support content migration decisions, GA4 reports should cover a 12-month period