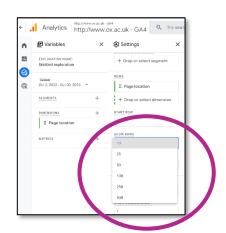

At this stage you should also select 'Show rows' and choose '500'. This will display 500 lines of data in your GA4 online report – but the report you download will have many more lines of data to analyse