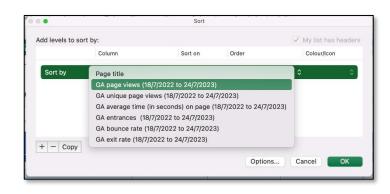

# Selecting data for audit rows

Select the
'Dimensions'
menu

Search for 'Page location' in the search bar at the top of the page

When 'Page location' appears in the list below the search bar, tick the box and select 'Import'

# Selecting data for audit rows

You will see that a

'Page location' box

has appeared

under 'Dimensions'

Click on the 'Page location'
box and drag it
to 'Rows' in the 'Settings'
column. The 'Page
location' box should
appear under 'Rows'