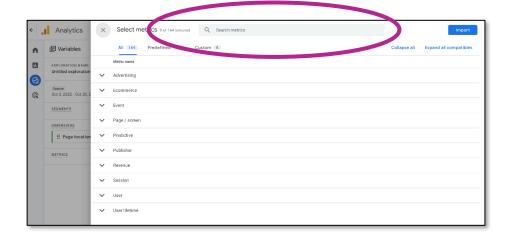

# Selecting data for audit rows

Select the
'Dimensions'
menu

Search for 'Page location' in the search bar at the top of the page

When 'Page location' appears in the list below the search bar, tick the box and select 'Import'