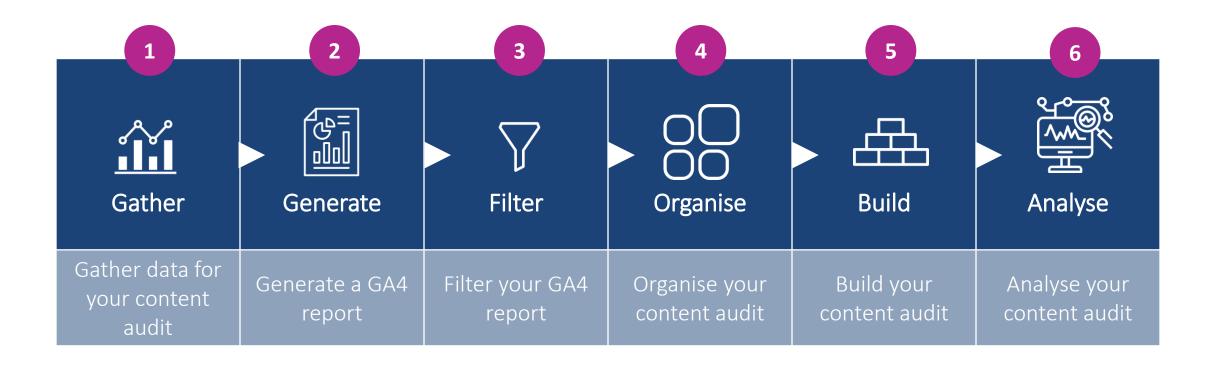

# Gather data for your content audit

Filter

Analyse

You'll need a list of pages on your site to get started and there are a few places to look

1

From your Content Management System

2

From a site map

3

From Google Analytics

Most CMSs at Oxford will allow you to output a list of pages directly

A site map will give you a basic list of pages to work from

If you have an analytics tool, such as Google
Analytics (GA4), this should also give you a list of all the pages it is tracking

# Generate a Google Analytics (GA4) report

# Filter your GA4 report

Depending on the size of your site,
you will now have an Excel report that
may contain thousands of rows of data

But it's likely a large portion of these rows are not relevant to the content auditing exercise.