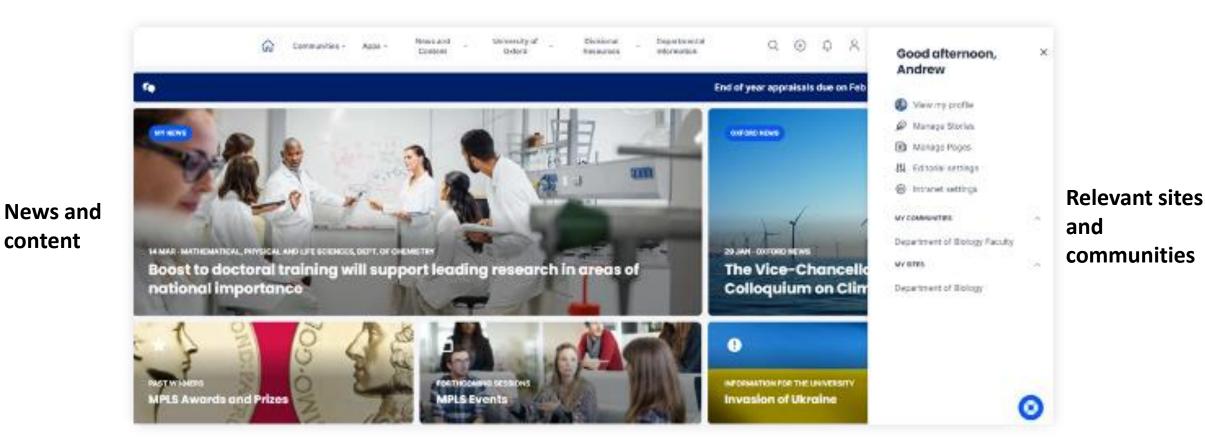

## Ox-Intranet - The new Oxford-wide intranet

- ✓ A personalised homepage that delivers news and updates tailored to your users' role, location and the communities they belong to
- ✓ Discover, connect with, and access people, content and tools across University of Oxford
- Powered by 'Appspace', built on top of Oxford's SharePoint technology, with enhanced people data
- Connect with people and communities across Oxford
- ✓ Access to the key applications and information we need to do our jobs

### **Ox-Intranet - Design**

content

#### Main menu