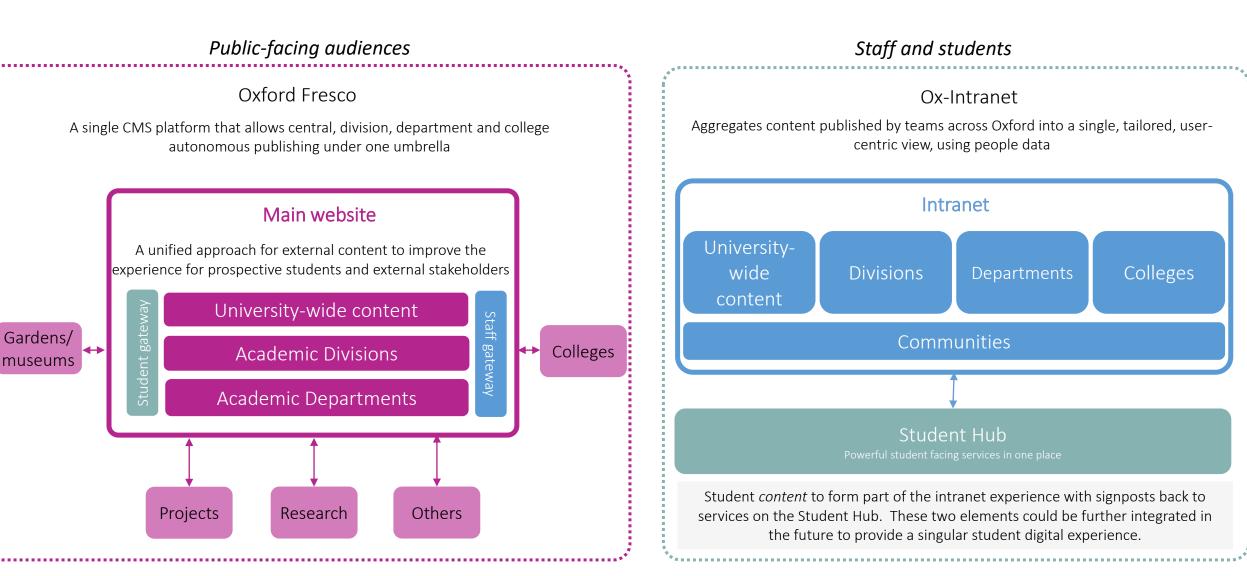

### **Oxford Fresco**

### Web CMS for external-facing content

### **Ox-Intranet**

### Intranet for internal-facing content

## Oxford Fresco - Web CMS

## Ox-Intranet

Paul Wheeler/Dan Selinger

## Ox-Intranet - The new Oxford-wide intranet

- ✓ A personalised homepage that delivers news and updates tailored to your users' role, location and the communities they belong to
- ✓ Discover, connect with, and access people, content and tools across University of Oxford
- Powered by 'Appspace', built on top of Oxford's SharePoint technology, with enhanced people data
- Connect with people and communities across Oxford
- ✓ Access to the key applications and information we need to do our jobs